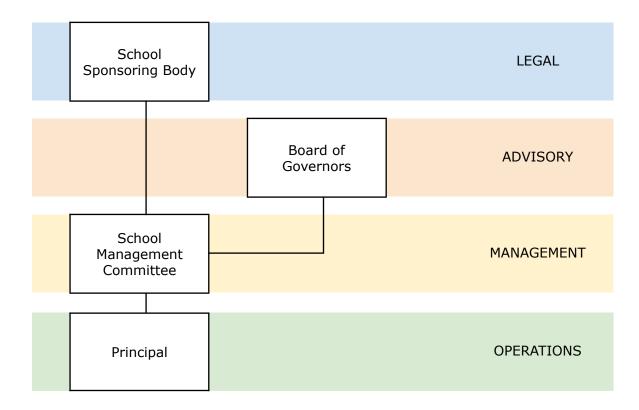

## School Governance

The School Sponsoring Body (SSB) is legally responsible for Shrewsbury International School Hong Kong and the appointment of a School Management Committee (SMC). The SMC is responsible for ensuring that the School operates in full compliance with the Education Ordinance - it acts to both appoint and manage the school Principal, who then takes charge of school operation. The Board of Governors comprises local and international members, including two from Shrewsbury School in the UK and formal representation from the School in Hong Kong. Operating in accordance with the Rules of the Board of Governors (B5), it meets on a termly basis and provides advice according to an agreed framework.

## Appendix A: The Structure of Governance